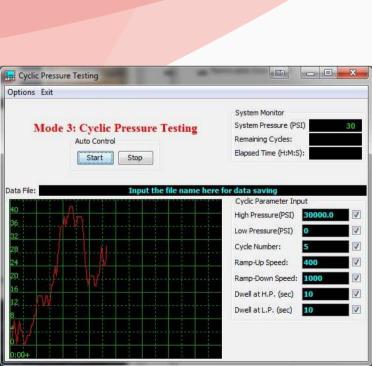

#### DESCRIPTION

The PMI Automated Advanced Burst Pressure Tester features a pneumatically controlled piston to hold the sample in place supported by a flexible rubber bladder. The bladder is pushed by a liquid whose pressure and pressurization rate is precisely controlled by a computer controlled pressurization routine. Any pressurization routine can be programmed and stored. The pressure is recorded on a millisecond scale and the burst pressure is determined by the highest pressure achieved before the pressure drop due to sudden expansion of the bladder.

### PRINCIPLE

Air is introduced into the system at controlled rate required by the required pressurization profile. Rate of pressurization (F/PT) is plotted and the slope of this curve is monitored and displayed. Burst pressure is the pressure at which the change in the slope of this curve is greater than the user defined value for the sample being tested.