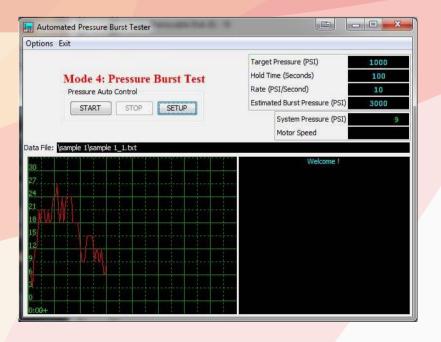

#### DESCRIPTION

The PMI Automated Advanced Burst Pressure Tester features a pneumatically controlled piston to hold the sample in place supported by a flexible rubber bladder. The bladder is pushed by a liquid whose pressure and pressurization rate is precisely controlled by a computer controlled pressurization routine. Any pressurization routine can be programmed and stored. The pressure is recorded on a millisecond scale and the burst pressure is determined by the highest pressure achieved before the pressure drop due to sudden expansion of the bladder.

### PRINCIPLE

Air is introduced into the system at controlled rate required by the required pressurization profile. Rate of pressurization (F/PT) is plotted and the slope of this curve is monitored and displayed. Burst pressure is the pressure at which the change in the slope of this curve is greater than the user defined value for the sample being tested.