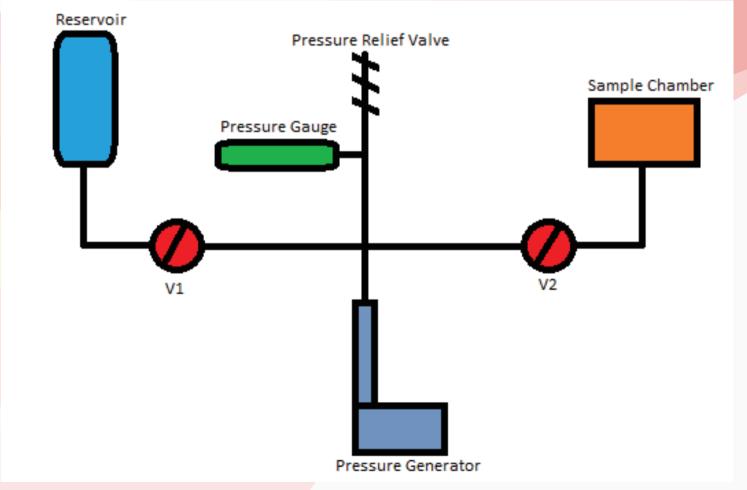

le in place supported by a flexible rubber bladder. The bladder is pushed by a liquid whose pressure and pressurization rate is precisely controlled by a computer controlled pressurization routine. Any pressurization routine can be programmed and stored. The pressure is recorded on a millisecond scale and the burst pressure is determined by the highest pressure achieved before the pressure drop due to sudden expansion of the bladder.

### PRINCIPLE

Air is introduced into the system at controlled rate required by the required pressurization profile. Rate of pressurization (F/PT) is plotted and the slope of this curve is monitored and displayed. Burst pressure is the pressure at which the change in the slope of this curve is greater than the user defined value for the sample being tested.



Figure 1
Outline of permeability testing setup

# APPLICATION

Burst strength of paper and corrugated board & also applicable in textile industry, non-woven.

## **F**EATURES

- 1 Sample Chamber System
- 0.1% Pressure Transducer
- Instrument recognizes sample placement and automatically starts test
- Test criteria can be specified for different kind of samples
- Fast, reproducible and accurate testing
- Supervisor, user and Q/C modes to provide different levels of security
- Data logging and pass/fail display on the monitor
- Air pressure generator included, no compressed air system required
- User selectable units and languages
- Statistical data analysis
- Screen, print, text and excel reports allow use of data by other programs to generate special reports







## SPECIFICATION

- Pr